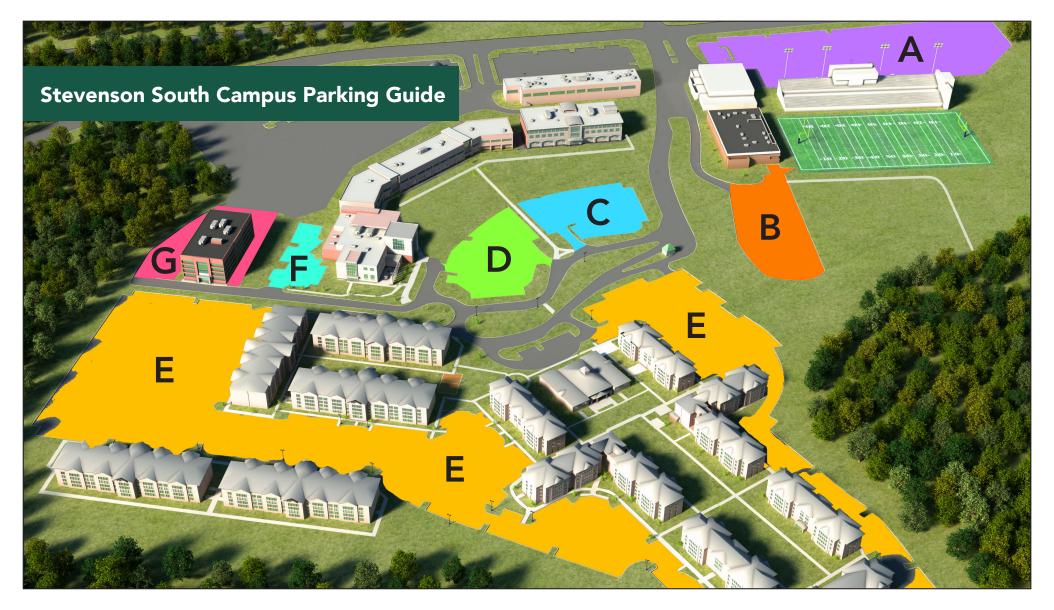

- **Lot A (Mustang Stadium Lot)**: Faculty/Staff, Resident Student, Commuter Student and Visitor Parking
- Lot B (Caves Parking Lot): Faculty/Staff and Commuter Student Parking
- Lot C (SOBL Parking Lot): Authorized Faculty and Admissions Visitors Parking. Open parking for properly tagged SU commuter students, faculty, and staff is permitted in Lot C Mon.-Fri, 5:00 p.m.-midnight and all day Sat.-Sun. Vehicles must be moved by midnight on Sunday.

- Lot D (Rockland Parking Lot): Resident Student Parking
- Lot E (Residence Hall Parking Lots): Resident Student Parking
- Lot F (Rear of Rockland Parking Lot): Authorized Employees Only
- Lot G (Wooded Way Parking Lot): Authorized Wooded Way Resident Students and Authorized Faculty/Staff Only